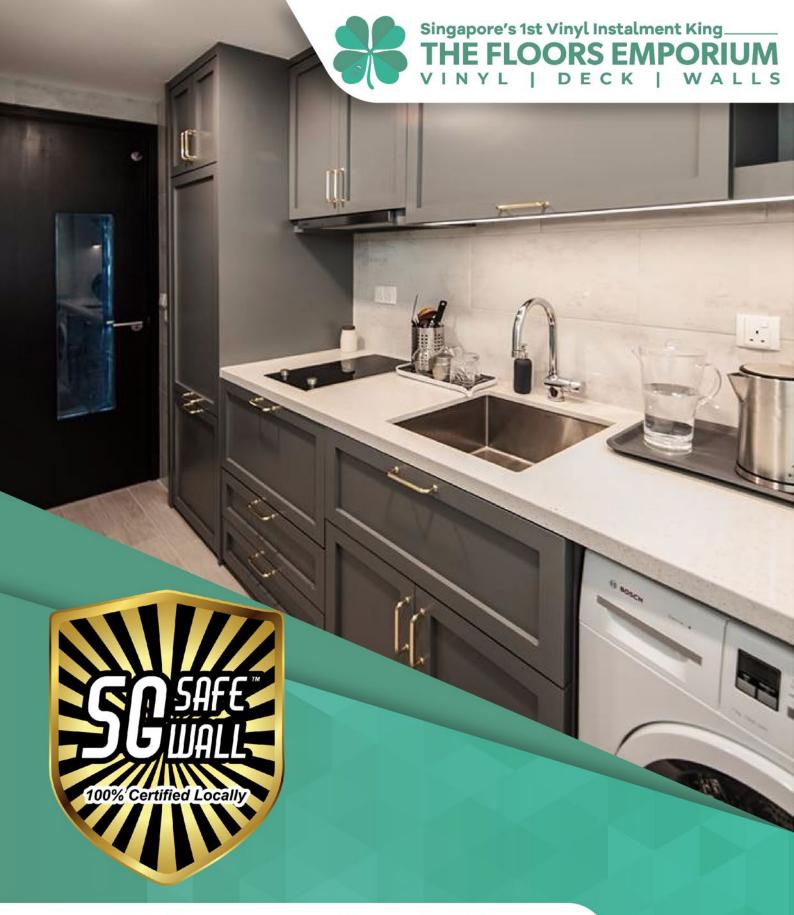

# **3 Years Residential Limited Warranty**

The Floors Emporium warrants that its SG Safe Wall (Verlux Collection) will be free from manufacturing defects for 3 years from the date of purchase. This Limited Warranty only applies provided the SG Safe Wall (Verlux Collection) is installed and maintained according to The Floor Emporium's certified installers. SG Safe Wall (Verlux Collection) should be used only in interior temperature controlled environments.

#### **Pre-Installation**

The Floors Emporium warrants that SG Safe Wall (Verlux Collection) is free of visual defects. You and/or The Floor Emporium's certified installers should carefully inspect each piece before installation. Any tiles that appear to have a defect should not be installed. The Floor Emporium will not be responsible for any claim for tiles installed with visual defects.

## This warranty also covers the following terms and conditions:

A. The warranty for all SG Safe Wall (Verlux Collection) products distributed under The Floors Emporium is protected against water damage and termite damage on the product.